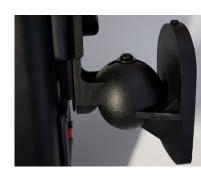

#### Code: GH-JOINT

2 ears 4 pins set for GH12 / GH412

Available: April

Code: GF-WALL

Wall mount bracket for GF22 / GF82

Available: April

Code: G-RACK

Rackmount panel for up to 3 GA43/43L GA46/46L