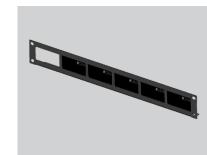

# ACCESSORIES LIST



## ACCESSORIES LIST



Code: GH-BASE

Stacking hardware for up to 2 GH412 / 8 GH12

Availability: June



Code: GH-FLY

Fly bar for GH12/GH412

Available: June



#### Code: GH-JOINT

2 ears 4 pins set for GH12 / GH412

Available: April



Code: GF-WALL

Wall mount bracket for GF22 / GF82

Available: April



Code: G-RACK

Rackmount panel for up to 3 GA43/43L GA46/46L

Available: May



#### Code: G-RACKMINI

Rackmount panel for up to 6 GA201

Available: May



#### Code: GP8A-BAGS

Bag + cover set w / KGEAR logo for GP8A

Available: June



### Code: GS18-COVER

Cover for GS18 w / KGEAR logo

Available: June



#### Code: GS218-COVER

Cover for GS218 w / KGEAR logo

Available: June