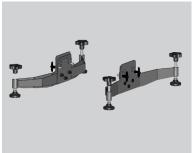

## ACCESSORIES LIST

Code: GH-BASE

Stacking hardware for up to 2 GH412 / 8 GH12

Availability: June

Code: GH-FLY

Fly bar for GH12/GH412

Available: June