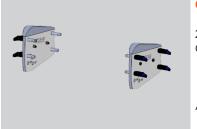

#### Code: GH-JOINT

2 ears 4 pins set for GH12 / GH412

Available: April

Code: GF-WALL

Wall mount bracket for GF22 / GF82

Available: April

Code: G-RACK

Rackmount panel for up to 3 GA43/43L GA46/46L