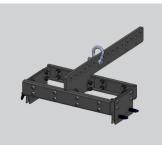

## ACCESSORIES LIST

Code: GH-BASE

Stacking hardware for up to 2 GH412 / 8 GH12

Availability: June

Code: GH-FLY

Fly bar for GH12/GH412

Available: June