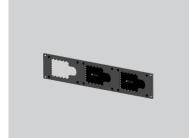

#### Code: GH-JOINT

2 ears 4 pins set for GH12 / GH412

Available: April

Code: GF-WALL

Wall mount bracket for GF22 / GF82

Available: April

Code: G-RACK

Rackmount panel for up to 3 GA43/43L GA46/46L