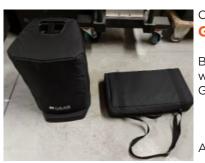

# ACCESSORIES LIST



## ACCESSORIES LIST



Code: GH-BASE

Stacking hardware for up to 2 GH412 / 8 GH12

Availability: June



Code: GH-FLY

Fly bar for GH12/GH412

Available: June



#### Code: GH-JOINT

2 ears 4 pins set for GH12 / GH412

Available: April



Code: GF-WALL

Wall mount bracket for GF22 / GF82

Available: April



Code: G-RACK

Rackmount panel for up to 3 GA43/43L GA46/46L

Available: May



#### Code: G-RACKMINI

Rackmount panel for up to 6 GA201

Available: May



#### Code: GP8A-BAGS

Bag + cover set w / KGEAR logo for GP8A

Available: June



### Code: GS18-COVER

Cover for GS18 w / KGEAR logo

Available: June



#### Code: GS218-COVER

Cover for GS218 w / KGEAR logo

Available: June