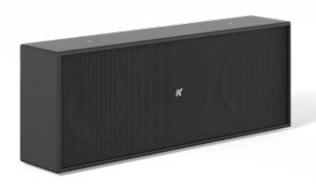

## Description

The Rumble-KU315 is a very high-power passive subwoofer featuring a 15" neodymium transducer in an ultra-shallow and slim box.

This ultimate subwoofer is extremely compact and has surprisingly high rated with a power of 2000 W. It has the fitted design and dimensions to be so powerful. It is perfect to be installed outside and it is built of a resistant and rough material to foreign agents and weather conditions. The Rumble-KU315 is engineered for maximum linear excursion and minimum residual noise. With SpeakON NL4 connectors it is easily to connect to mid and high range speakers and lines and it has to be powered by KA amplifiers series.

## Rumble-KU315

| Technical specifications |                                                      |
|--------------------------|------------------------------------------------------|
| Туре                     | Passive subwoofer                                    |
| Transducers              | 15" neodymium magnet woofer 2 x 15" passive radiator |
| Frequency Response 1     | 35 Hz - 150 (-6 dB)                                  |
| Max SPL <sup>2</sup>     | 137 dB (peak)                                        |
| Rated Power              | 2000 W                                               |
| Coverage                 | Omni                                                 |
| Nominal Impedance        | 4Ω                                                   |
| Connectors               | 2x SpeakON NL4<br>1+ 1- pass through<br>2+ 2- signal |

| Handling & Finishes             |                                                |
|---------------------------------|------------------------------------------------|
| Material                        | polyurea coated birch plywood                  |
| Colors                          | Black, White, Custom RAL                       |
| IP Rating <sup>3</sup>          | IP64                                           |
| Dimensions (WxHxD) <sup>4</sup> | (W×H×D):<br>1230×450×250 mm (48.4×17.7×9.8 in) |
| Weight                          | 40 kg (88.18 lb)                               |