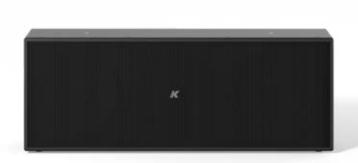

## Description

The Rumble-KU315 is a very high-power passive subwoofer featuring a 15" neodymium transducer in an ultra-shallow and slim box.

This ultimate subwoofer is extremely compact and has surprisingly high rated with a power of 2000 W. It has the fitted design and dimensions to be so powerful. It is perfect to be installed outside and it is built of a resistant and rough material to foreign agents and weather conditions. The Rumble-KU315 is engineered for maximum linear excursion and minimum residual noise. With SpeakON NL4 connectors it is easily to connect to mid and high range speakers and lines and it has to be powered by KA amplifiers series.

## Rumble-KU315

| Technical specifications |                                                      |
|--------------------------|------------------------------------------------------|
| Туре                     | Passive subwoofer                                    |
| Transducers              | 15" neodymium magnet woofer 2 x 15" passive radiator |
| Frequency Response 1     | 35 Hz - 150 (-6 dB)                                  |
| Max SPL <sup>2</sup>     | 137 dB (peak)                                        |
| Rated Power              | 2000 W                                               |
| Coverage                 | Omni                                                 |
| Nominal Impedance        | 4Ω                                                   |
| Connectors               | 2x SpeakON NL4<br>1+ 1- pass through<br>2+ 2- signal |

| Handling & Finishes             |                                                |
|---------------------------------|------------------------------------------------|
| Material                        | polyurea coated birch plywood                  |
| Colors                          | Black, White, Custom RAL                       |
| IP Rating <sup>3</sup>          | IP64                                           |
| Dimensions (WxHxD) <sup>4</sup> | (W×H×D):<br>1230×450×250 mm (48.4×17.7×9.8 in) |
| Weight                          | 40 kg (88.18 lb)                               |