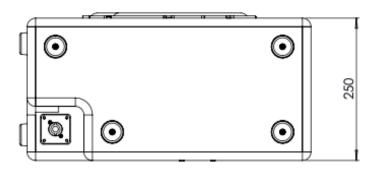

| Handling & Finishes             |                                                |
|---------------------------------|------------------------------------------------|
| Material                        | polyurea coated birch plywood                  |
| Colors                          | Black, White, Custom RAL                       |
| IP Rating <sup>3</sup>          | IP64                                           |
| Dimensions (WxHxD) <sup>4</sup> | (W×H×D):<br>1230×450×250 mm (48.4×17.7×9.8 in) |
| Weight                          | 40 kg (88.18 lb)                               |